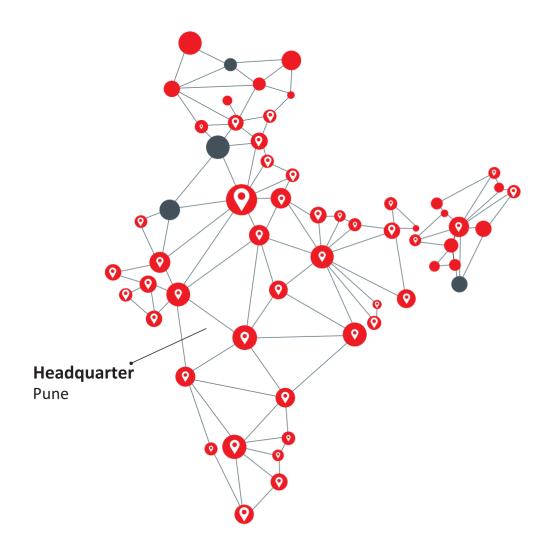

**New Businese Unit ACCURATE EXPRESS** LOGISTICS PVT.LTD.

All Over India Network

Containerized GPS Enabled Vehicles

Warehouse Storage Space

54 Airport Point

**3PL SERVICE** 

| AP & TELANGANA                |   |
|-------------------------------|---|
| BIHAR , JHARKHAND & ODISHA    |   |
| DELHI                         | - |
| GUJARAT                       |   |
| HARYANA, RAJASTHAN            |   |
| J&K, HP, LADAKH & PUNJAB      |   |
| KARNATAKA                     |   |
| KERALA, COIMBATORE            | _ |
| MP & CHHATTISGARH             |   |
| PUNE, NASIK, AURANGABAD & GOA |   |
| MUMBAI, VAPI, DAMAN & SILVASA |   |
| NORTH-EAST                    | - |
| TAMIL NADU & PUDUCHERRY       |   |
| UTTAR PRADESH                 |   |
| UTTARAKHAND                   | - |
| WEST BENGAL                   |   |