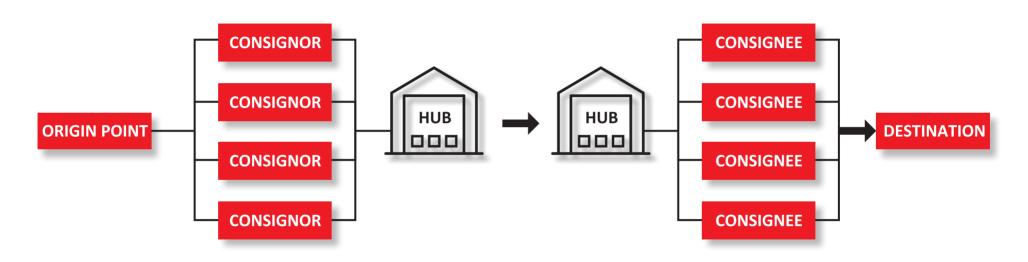

## Shipments collected from consignor, consolidated at Origin hub and transported to destination